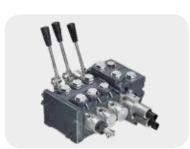

#### **ECO80**

- Flow control
- Up to 12 modules
- Various types of controls (hydraulic, manual, electric, PWM) mechanical dual control, crane
- Spool direction indicator
- · Reduced weight

#### **PVG16-32**

- Proportional flow and pressure control
- Up to 12 modules
- · Various types of controls (hydraulic, manual, electric)
- CAN BUS controls (CAN OPEN and ISOBUS protocols)
- · Reduced weight