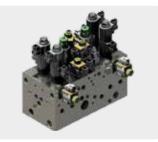

# **Proportional valves**

The range of PVG proportional valves has been designed to provide the utmost flexibility. The PVG modules allow us to assemble valve units that meet the most complex specifications. The reduced size of the components allows us to obtain compact blocks, which facilitates the installation on board.

### **OUR RANGE**

#### **CUSTOM MANIFOLDS**

SACE manufactures integrated blocks of hydraulic components and control valves of any type and size, using suitable materials based on the requirements: aluminium, cast iron, steel, and stainless steel. We optimise design to constantly improve the functions of our products and reduce costs.