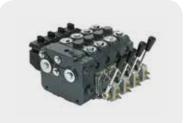

#### **PVG16-32**

- Proportional flow and pressure control
- Up to 12 modules
- · Various types of controls (hydraulic, manual, electric)
- CAN BUS controls (CAN OPEN and ISOBUS protocols)
- · Reduced weight

#### **PVG100**

- Proportional flow and pressure control
- Flow sharing
- In case of saturation, the flow is shared between all functions, regard less of the load
- Up to 8 PVG 100 modules, up to 10 modules combined with PVG 32 (8+2)
- Various types of controls (hydraulic, manual, electric)
- · Reduced weight