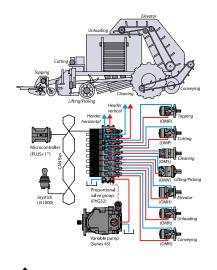

# **Applications**

Our proportional valves are widely used in mobile machines and can manage the simplest device and control the machine's movement.

Device management

Integration with other systems

Our proportional valves are equipped with customised cursors for a optimised device regulation. A wide range of auxiliary valves control both pressure and flow.

Manual lever controls, hydraulic or electric joysticks, and electronic management systems can be installed to control the single devices.

www.sace-srl.com