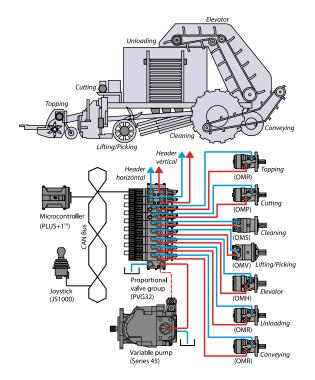

## **Turnkey solutions**

SACE s.r.l. provides complete hydraulic and electronic systems. One single supplier for all your requirements.

# **Applications**

Thanks to their versatility and high quality, our orbital motors are used in a vast array of applications:

- Agricultural and forestry machinery
- Mining machinery
- Construction machinery and platforms
- Mowing machinery
- Cranes and conveyor belts
- · Nautical equipment and winches for fishing boats
- Wood processing machines
- Plastic and rubber processing machines