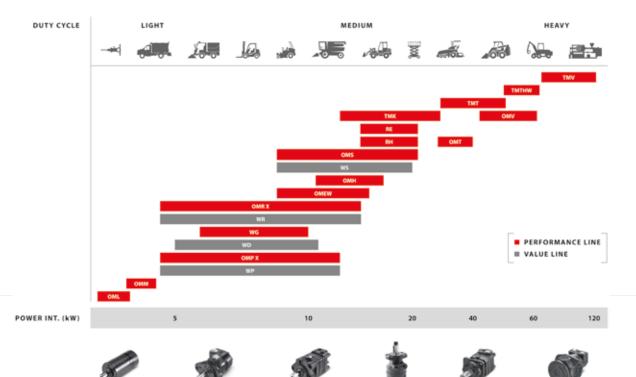

# **Orbital motors**

We provide a wide range of hydraulic motors of different types, sizes, and with different versions of outlet shaft. The range includes motors with displacements from 8 to 800 cc/rpm. The speed may vary approximately from 2500 rpm/min for the smallest motor up to 600 rpm/min for the largest one.

## **OUR RANGE – cm3/REV DISPLACEMENT**

- Danfoss Power Solutions
- High performance
- Long life, even under extreme operating conditions
- Robust and compact construction
- High axial and radial load capacity
- Suitable for use in open and closed circuits