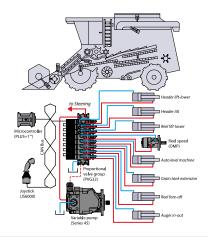

## **Turnkey solutions**

SACE s.r.l. provides complete hydraulic and electronic systems. One single supplier for all your requirements.

# **Applications**

- Electronic limitation of the absorbed torque
- Plus+1 compliant
- Prevention of diesel engine stall
- Increased productivity and reduced fuel consumption

www.sace-srl.com