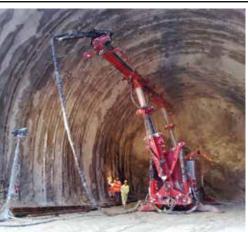

## **Open-circuit piston pumps**

Variable displacement piston pumps are used in a vast array of applications with open circuits, thanks to their reliability and distinctive features. Their performance and overall dimensions have been optimised. A wide range of pressure, flow rate, and power controls and the electronic servo controller, allows them to be used both in the mobile machinery and industrial sectors.