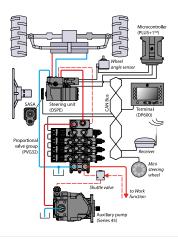

## **Turnkey solutions**

SACE s.r.l. provides complete hydraulic and electronic systems. One single supplier for all your requirements.

# **Applications**

- Electronic limitation of the absorbed torque
- Plus+1 compliant
- Prevention of diesel engine stall
- Increased productivity and reduced fuel consumption

www.sace-srl.com