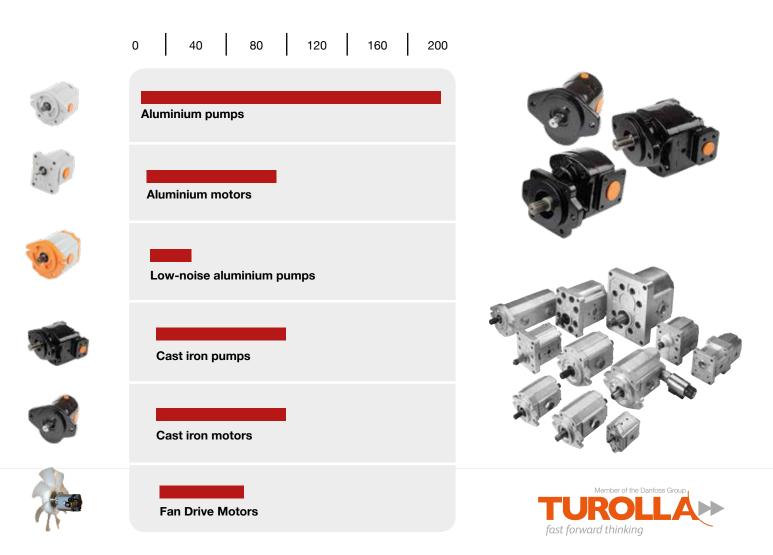

# **Gear pumps and motors**

#### **MAIN FEATURES:**

- Body made of aluminium alloy and cast iron to withstand high pressure. Pipe connections, in line with the market standards
- Hardened gears made of special high-quality steel. Excellent surface finish
- · Supports with self-lubricating PTFE-based bushings for high performance and long life
- Front flange in 6 different versions, in line with the market standards
- Newly designed gaskets to withstand high pressure and prevent leakage
- Oil seal with built-in support ring and dust guard lip to withstand both internal and external pressures
- Through-shaft for tandem connection (optional)

#### **OUR RANGE - cm3/REV DISPLACEMENT**













### **Turnkey solutions**

SACE s.r.l. provides complete hydraulic and electronic systems. One single supplier for all your requirements.







## **Quiet Technology**







www.sace-srl.com



Via Cartiera, 154 - 40037 - Borgonuovo di Sasso Marconi (BO) - Italy Tel: +39 051 6781120 - Fax: +39 051 6781150 info@sace-srl.com