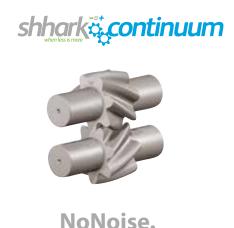

# **Gear pumps and motors**

#### **MAIN FEATURES:**

- Body made of aluminium alloy and cast iron to withstand high pressure. Pipe connections, in line with the market standards
- Hardened gears made of special high-quality steel. Excellent surface finish
- · Supports with self-lubricating PTFE-based bushings for high performance and long life
- Front flange in 6 different versions, in line with the market standards
- Newly designed gaskets to withstand high pressure and prevent leakage
- Oil seal with built-in support ring and dust guard lip to withstand both internal and external pressures
- Through-shaft for tandem connection (optional)